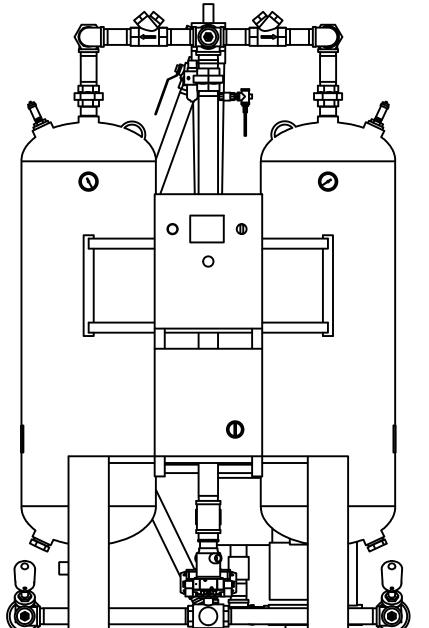

## HBP-0550-4-3 BLOWER PURGE DESICCANT AIR DRYER

**GENERAL ARRANGEMENT** 

SHEET: 1 OF 2

DRAWING NO. AT20-1363 OTHERWISE SPECIFIED:

**TOLERANCES UNLESS** 

FRACTIONS =± 1/4 " ANGLES = $\pm$  3°

> INCHES = $\pm$  1/2 " FINISH = 250

REVISION LOG

REV. ECO. DESCRIPTION DATE APPROVED

| 19 15 18 |  |
|----------|--|

| PARTS LIST |         |                              |
|------------|---------|------------------------------|
| [TEM       | QTY     | DESCRIPTION                  |
| 1          | 2       | CHECK VALVE, PURGE           |
| 2          | 1       | SOLENOID, REPRESS            |
| 3          | 2       | CHECK VALVE, OUTLET          |
| 4          | 1       | SOLENOID, 2%                 |
| 5          | 1       | PARTICULATE AFTER-FILTER     |
| 6          | 2       | RELIEF VALVE, TANK           |
| 7          | 1       | DEW POINT MONITOR (OPTIONAL) |
| 8          | 1       | PRESSURE REGULATOR, CONTROL  |
| 9          | 1       | PRESSURE GAUGE, CONTROL      |
| 10         | 2       | PRESSURE GAUGE, TANK         |
| 11         | 1       | 12 KW HEATER                 |
| 12         | 1       | 3 WAY BALL VALVE, INLET      |
| 13         | 1       | COALESCER PRE-FILTER         |
| 14         | 1       | TIMED DRAIN                  |
| 15         | 2       | ANGLE BODY VALVE, EXHAUST    |
| 16         | 2       | MUFFLER, EXHAUST             |
| 17         | 1       | 3 HP BLOWER                  |
| 18         | 1       | FILTER, BLOWER               |
| 19         | 1       | CHECK VALVE, BLOWER          |
| 20         | 3       | MANUAL BALL VALVE, BYPASS    |
| 21         | 820 LBS | DESICCANT                    |
|            |         |                              |