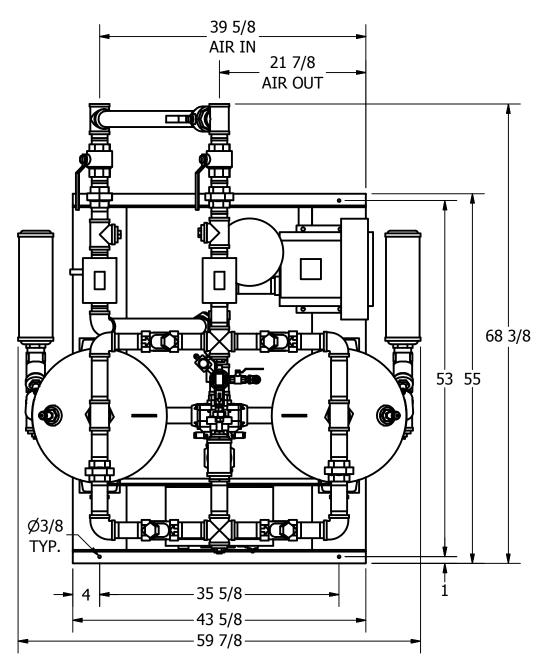

## HBP-0550-4-3 BLOWER PURGE DESICCANT AIR DRYER

**GENERAL ARRANGEMENT** 

SHEET: 1 OF 2

DRAWING NO. AT20-1363 OTHERWISE SPECIFIED:

**TOLERANCES UNLESS** 

FRACTIONS =± 1/4 " ANGLES = $\pm$  3°

> INCHES = $\pm$  1/2 " FINISH = 250

REVISION LOG

REV. ECO. DESCRIPTION DATE APPROVED

| 19 15 18 |  |
|----------|--|

| PARTS LIST |         |                              |
|------------|---------|------------------------------|
| [TEM       | QTY     | DESCRIPTION                  |
| 1          | 2       | CHECK VALVE, PURGE           |
| 2          | 1       | SOLENOID, REPRESS            |
| 3          | 2       | CHECK VALVE, OUTLET          |
| 4          | 1       | SOLENOID, 2%                 |
| 5          | 1       | PARTICULATE AFTER-FILTER     |
| 6          | 2       | RELIEF VALVE, TANK           |
| 7          | 1       | DEW POINT MONITOR (OPTIONAL) |
| 8          | 1       | PRESSURE REGULATOR, CONTROL  |
| 9          | 1       | PRESSURE GAUGE, CONTROL      |
| 10         | 2       | PRESSURE GAUGE, TANK         |
| 11         | 1       | 12 KW HEATER                 |
| 12         | 1       | 3 WAY BALL VALVE, INLET      |
| 13         | 1       | COALESCER PRE-FILTER         |
| 14         | 1       | TIMED DRAIN                  |
| 15         | 2       | ANGLE BODY VALVE, EXHAUST    |
| 16         | 2       | MUFFLER, EXHAUST             |
| 17         | 1       | 3 HP BLOWER                  |
| 18         | 1       | FILTER, BLOWER               |
| 19         | 1       | CHECK VALVE, BLOWER          |
| 20         | 3       | MANUAL BALL VALVE, BYPASS    |
| 21         | 820 LBS | DESICCANT                    |
|            |         |                              |