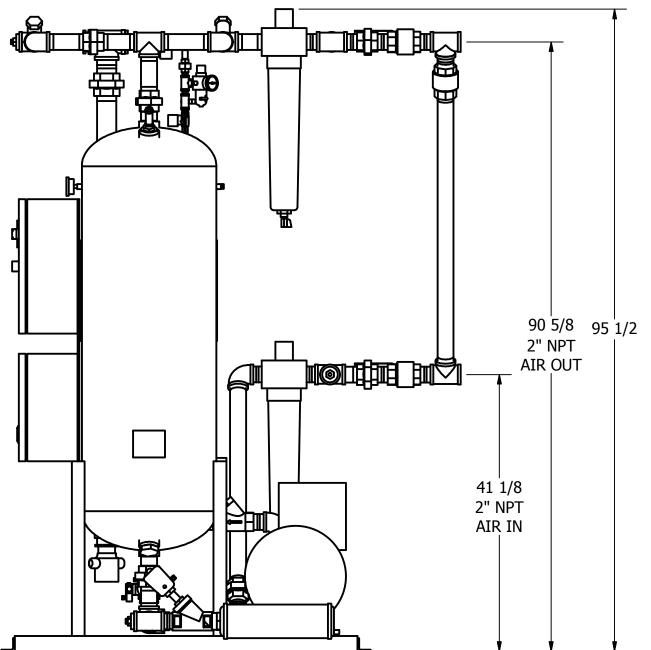

## HBP-0550-4-3 BLOWER PURGE DESICCANT AIR DRYER GENERAL ARRANGEMENT

DRAWING NO. AT20-1363

SHEET: 2 OF 2

REV.

TOLERANCES UNLESS OTHERWISE SPECIFIED:

FRACTIONS =  $\pm$  1/4 "
ANGLES =  $\pm$  3°

INCHES =  $\pm$  1/2 " FINISH = 250 THE SPECIFICATIONS AND DRAWINGS DISCLOSED HEREIN ARE THE SOLE PROPERTY OF ALTEC AIR, AND SHALL NOT BE COPIED OR USED AS THE BASIS FOR SALE OR MANUFACTURE WITHOUT EXPRESS WRITTEN PERMISSION.

REVISION LOG

REV. ECO. DESCRIPTION DATE APPROVED

| 19 15 18 |  |
|----------|--|

| PARTS LIST |         |                              |
|------------|---------|------------------------------|
| [TEM       | QTY     | DESCRIPTION                  |
| 1          | 2       | CHECK VALVE, PURGE           |
| 2          | 1       | SOLENOID, REPRESS            |
| 3          | 2       | CHECK VALVE, OUTLET          |
| 4          | 1       | SOLENOID, 2%                 |
| 5          | 1       | PARTICULATE AFTER-FILTER     |
| 6          | 2       | RELIEF VALVE, TANK           |
| 7          | 1       | DEW POINT MONITOR (OPTIONAL) |
| 8          | 1       | PRESSURE REGULATOR, CONTROL  |
| 9          | 1       | PRESSURE GAUGE, CONTROL      |
| 10         | 2       | PRESSURE GAUGE, TANK         |
| 11         | 1       | 12 KW HEATER                 |
| 12         | 1       | 3 WAY BALL VALVE, INLET      |
| 13         | 1       | COALESCER PRE-FILTER         |
| 14         | 1       | TIMED DRAIN                  |
| 15         | 2       | ANGLE BODY VALVE, EXHAUST    |
| 16         | 2       | MUFFLER, EXHAUST             |
| 17         | 1       | 3 HP BLOWER                  |
| 18         | 1       | FILTER, BLOWER               |
| 19         | 1       | CHECK VALVE, BLOWER          |
| 20         | 3       | MANUAL BALL VALVE, BYPASS    |
| 21         | 820 LBS | DESICCANT                    |
|            |         |                              |