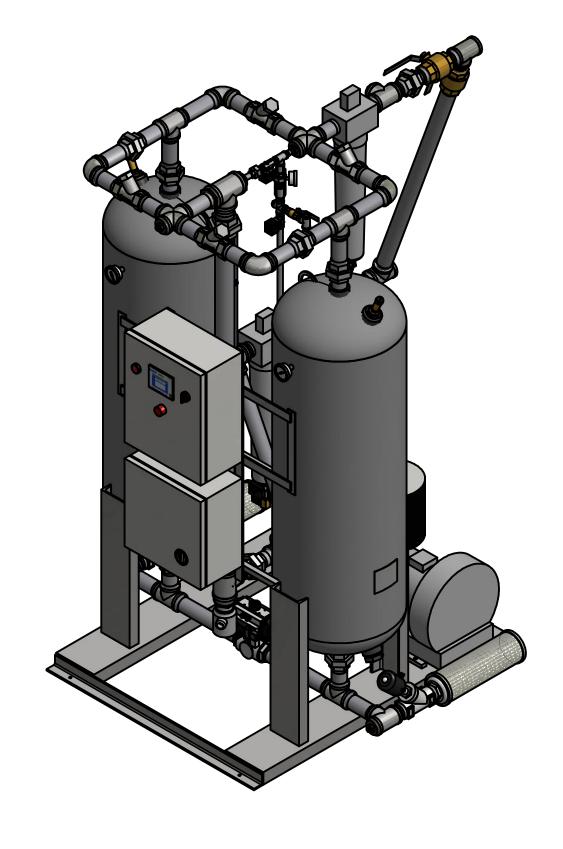

## HBP-0550-4-3 BLOWER PURGE DESICCANT AIR DRYER

**GENERAL ARRANGEMENT** 

SHEET: 1 OF 2

DRAWING NO. AT20-1363 OTHERWISE SPECIFIED:

**TOLERANCES UNLESS** 

FRACTIONS =± 1/4 " ANGLES = $\pm$  3°

> INCHES = $\pm$  1/2 " FINISH = 250

REVISION LOG

REV. ECO. DESCRIPTION DATE APPROVED

| 19 15 18 |  |
|----------|--|

| PARTS LIST |         |                              |
|------------|---------|------------------------------|
| [TEM       | QTY     | DESCRIPTION                  |
| 1          | 2       | CHECK VALVE, PURGE           |
| 2          | 1       | SOLENOID, REPRESS            |
| 3          | 2       | CHECK VALVE, OUTLET          |
| 4          | 1       | SOLENOID, 2%                 |
| 5          | 1       | PARTICULATE AFTER-FILTER     |
| 6          | 2       | RELIEF VALVE, TANK           |
| 7          | 1       | DEW POINT MONITOR (OPTIONAL) |
| 8          | 1       | PRESSURE REGULATOR, CONTROL  |
| 9          | 1       | PRESSURE GAUGE, CONTROL      |
| 10         | 2       | PRESSURE GAUGE, TANK         |
| 11         | 1       | 12 KW HEATER                 |
| 12         | 1       | 3 WAY BALL VALVE, INLET      |
| 13         | 1       | COALESCER PRE-FILTER         |
| 14         | 1       | TIMED DRAIN                  |
| 15         | 2       | ANGLE BODY VALVE, EXHAUST    |
| 16         | 2       | MUFFLER, EXHAUST             |
| 17         | 1       | 3 HP BLOWER                  |
| 18         | 1       | FILTER, BLOWER               |
| 19         | 1       | CHECK VALVE, BLOWER          |
| 20         | 3       | MANUAL BALL VALVE, BYPASS    |
| 21         | 820 LBS | DESICCANT                    |
|            |         |                              |